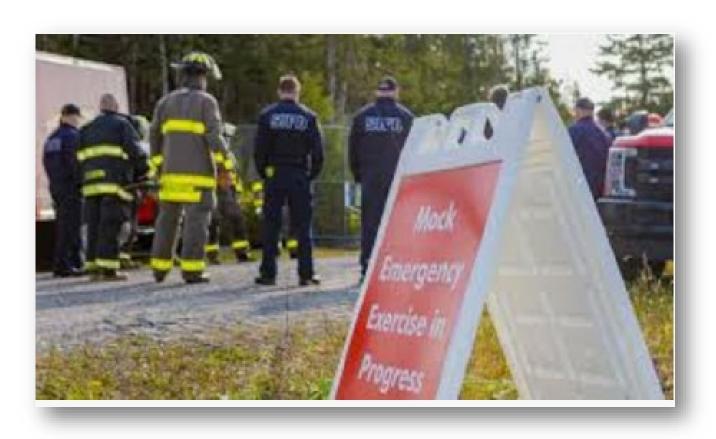

## Mock exercise

On your table you have...

- An emergency scenario
- A set of emergency response procedures (action cards)
- A set of "Duty cards"
- A checklist to record your observations

#### Let's go!